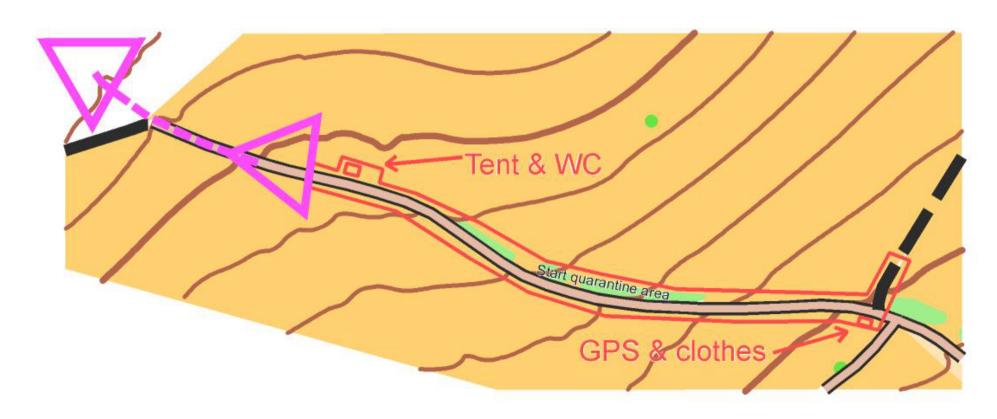

#### Sprint 4<sup>th</sup> June

• CC Zwettl, 48°36,272′N, 15°10,663′E

• First start 10.00

Start time interval
 2 min

Start quarantine starts at 11:00

Finish quarantine ends at 11:00

#### Sprint 4<sup>th</sup> June, Start