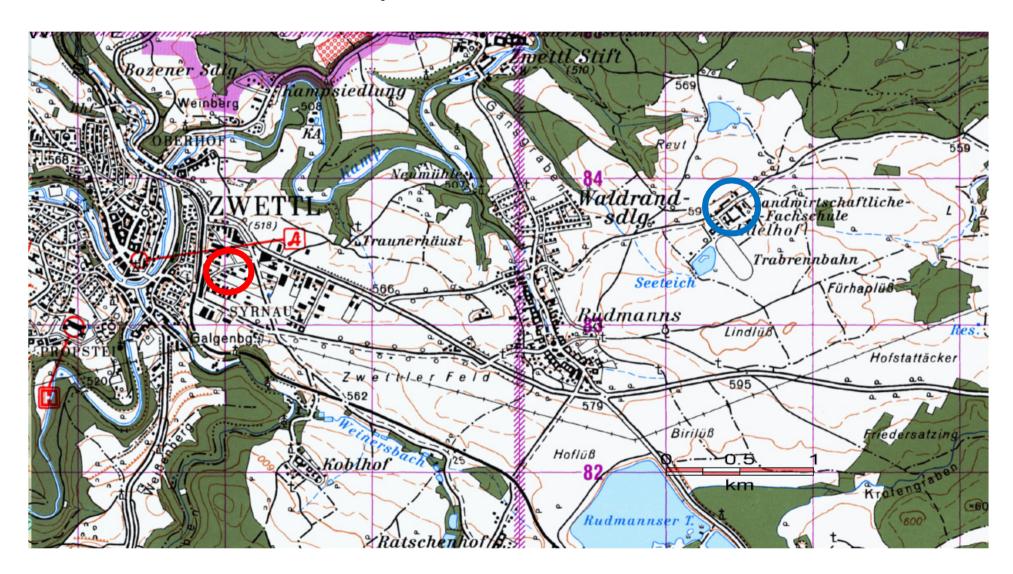

#### Sprint 4<sup>th</sup> June

Distances EC - Parking 4 km

Finish(CC) - Parking 100 m

Parking - Start 1500 m + 90 m rise

Courses: Length(ideal) climb controls

Women 8,1 Km 175 m 19

Men 8,7 Km 180 m 22

Map:

#### Sprint 4<sup>th</sup> June

• CC Zwettl, 48°36,272′N, 15°10,663′E

• First start 10.00

Start time interval
 2 min

Start quarantine starts at 11:00

Finish quarantine ends at 11:00