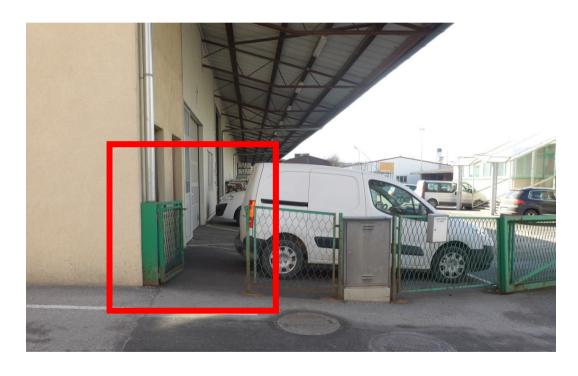

ortugal

Russian Federation

Slovenia

Spain

Sweden

**Switzerland** 

Ukraine

**A**ustria







#### Sprint 4<sup>th</sup> June









#### Sprint 4<sup>th</sup> June

Distances EC - Parking 4 km

Finish(CC) - Parking 100 m

Parking - Start 1500 m + 90 m rise

Courses: Length(ideal) climb controls

Women 8,1 Km 175 m 19

Men 8,7 Km 180 m 22

Map:

Scale 1:7.500

Contour lines 5 m

Size: A4

Open to public traffic, avoid unsafe practices







#### Sprint 4<sup>th</sup> June

• CC Zwettl, 48°36,272′N, 15°10,663′E

• First start 10.00

Start time interval
 2 min

Start quarantine starts at 11:00

Finish quarantine ends at 11:00







#### Sprint 4<sup>th</sup> June, Start









#### Sprint 4<sup>th</sup> June, Specialities









#### Sprint 4<sup>th</sup> June, Specialities











#### Sprint 4<sup>th</sup> June, Specialities















Different purple colours















# Next Team Leader Meeting 4<sup>th</sup> June 2017 19.00 o'clock / 7 pm