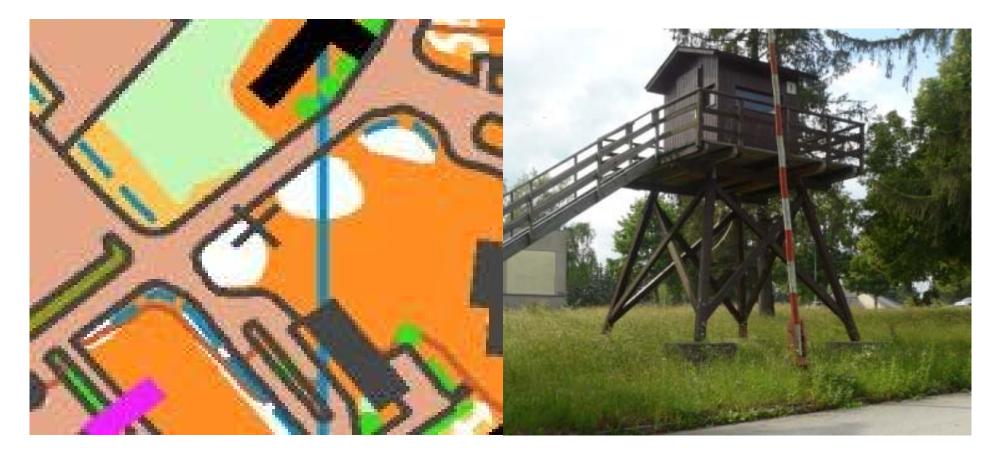

#### 307 Water channel can be up to 1 meter deep

Tower is only marked with a black cross

Absperrband Absperrgitter-Absperrnetz Zelt