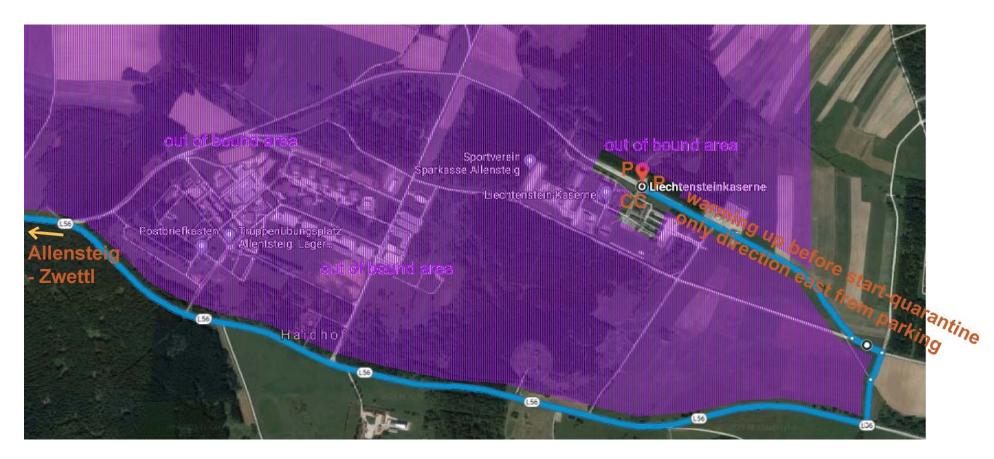

Schedule and course data: change of quarantine time

Military training area and shooting ranges

EC – CC (Liechtensteinkaserne Allensteig) 31km; 30 min by car

CC (Liechtensteinkaserne Allensteig) with competition area, allowed route to parking and warming up before start-quarantine