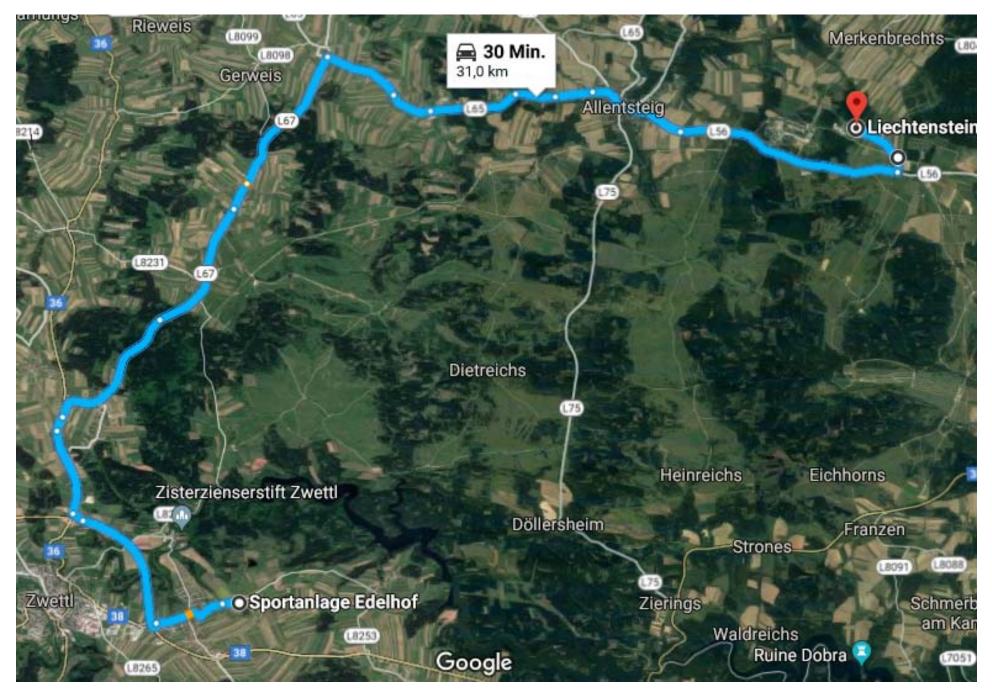

Schedule and course data: change of quarantine time

Military training area and shooting ranges

EC – CC (Liechtensteinkaserne Allensteig) 31km; 30 min by car

CC (Liechtensteinkaserne Allensteig) with competition area, allowed route to parking and warming up before start-quarantine