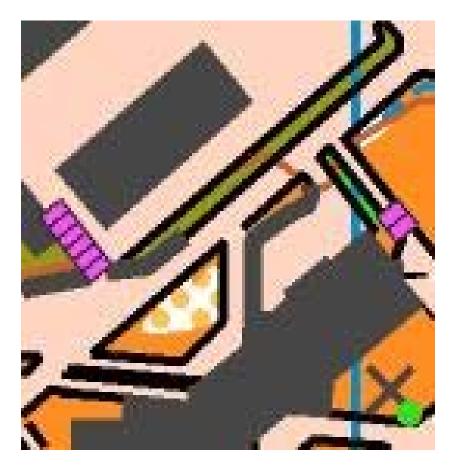

#### 307 Water channel can be up to 1 meter deep

Tower is only marked with a black cross

Absperrband Absperrgitter-Absperrnetz Zelt