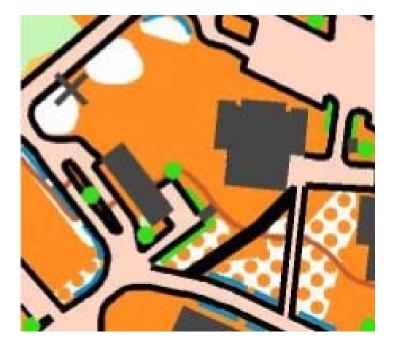

Symbol 402 Open land with scattered trees. This is used with orange dotes. You can ride thought this area (special symbol)

Steps are marked on map (special symbol)

Electric fence is not allowed to pass