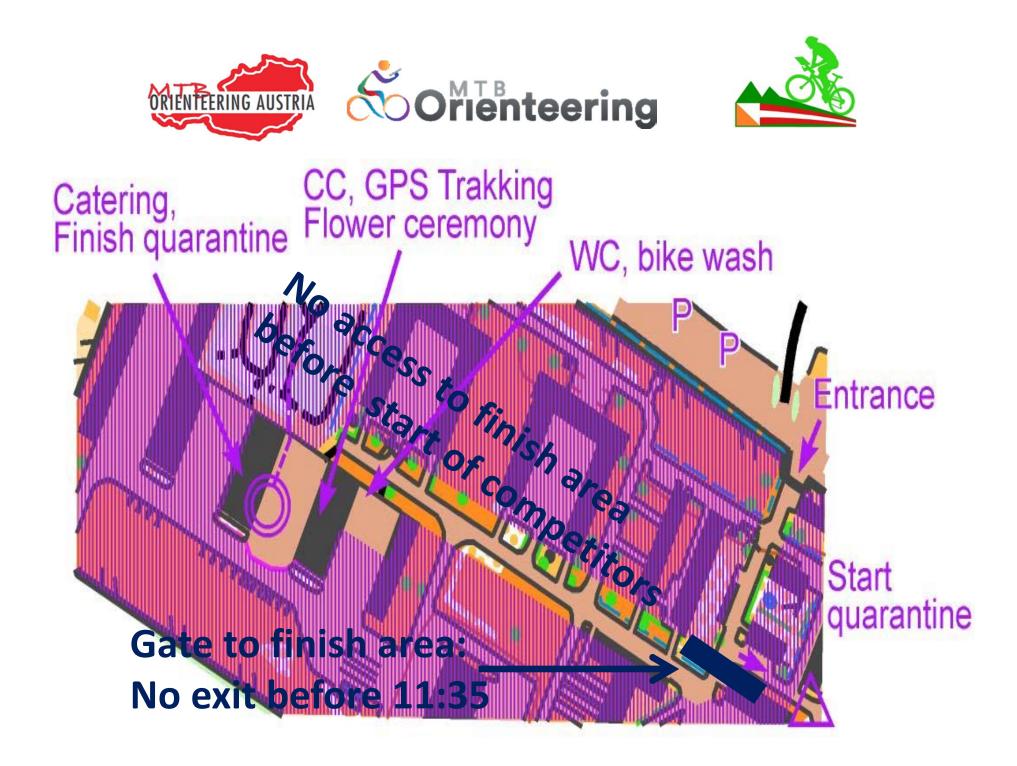

Sprint IOF Adviser Event Director Course Planner National Advisers

Simon Seger

Paul Grün

Hans Borsitzky

Thomas Wieser Wolfgang Pötsch

• Allentsteig

11:35

- EC CC ~ 26 km
- 15,39296 48,69129
- Map scale: 1: 7.500, Contours 5m
- Map size: 29,6 x 21,0 cm, Pretex
- 2 maps W 21 and M21
- Maps will not be collected after race
- Bag transport from start to finish-quarantine till 11:35
- Bag deposit at the entrance of the start-quarantine after

Schedule and course data: change of quarantine time

Military training area and shooting ranges

EC – CC (Liechtensteinkaserne Allensteig) 31km; 30 min by car

CC (Liechtensteinkaserne Allensteig) with competition area, allowed route to parking and warming up before start-quarantine

| Schedule of the competition day |                                           |  |  |  |  |
|---------------------------------|-------------------------------------------|--|--|--|--|
| 9:30                            | First start of M17                        |  |  |  |  |
| 9:41                            | First start of W17                        |  |  |  |  |
| 9:51                            | First start of M20                        |  |  |  |  |
| 10:00                           | First start of W20                        |  |  |  |  |
| 11:30                           | First start of M21                        |  |  |  |  |
| 11:41                           | First start of W21                        |  |  |  |  |
| 11:30                           | Start quarantine activated, GPS maps on   |  |  |  |  |
| 11:35                           | Finish Quarantine ends                    |  |  |  |  |
| 15:05                           | Deadline for complaints (or 15 min. after |  |  |  |  |
|                                 | finish of the athlete)                    |  |  |  |  |
| 15:20                           | Flower ceremony                           |  |  |  |  |
| 15:15 – 15:45                   | Start public race                         |  |  |  |  |
| 19-24h                          | Banquet (EC)                              |  |  |  |  |