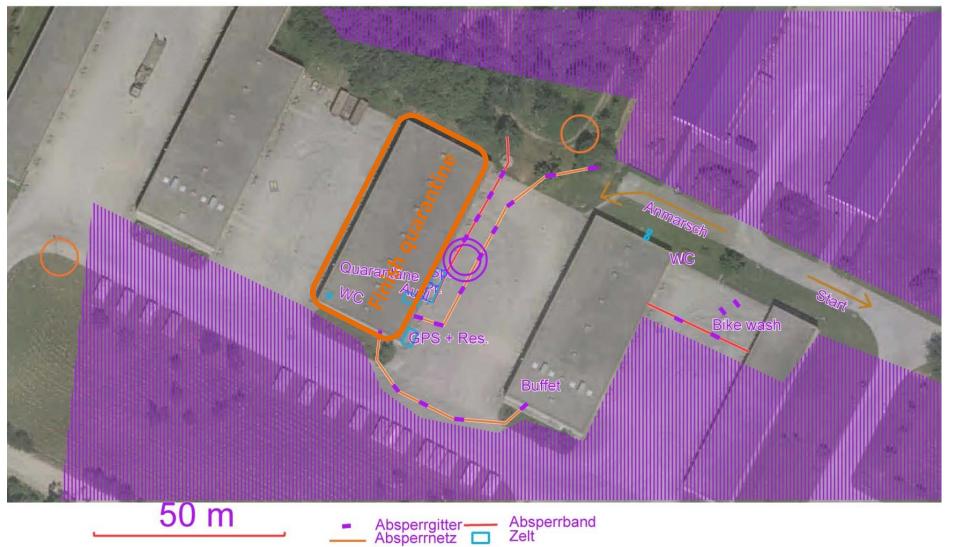

#### 307 Water channel can be up to 1 meter deep

Tower is only marked with a black cross

Absperrband Absperrgitter-Absperrnetz Zelt