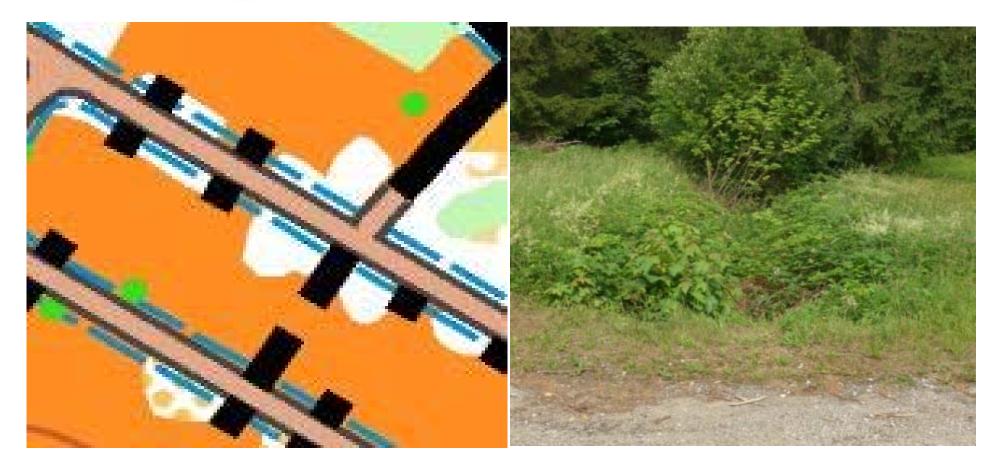

Symbol 402 Open land with scattered trees. This is used with orange dotes. You can ride thought this area (special symbol)

Steps are marked on map (special symbol)

Electric fence is not allowed to pass