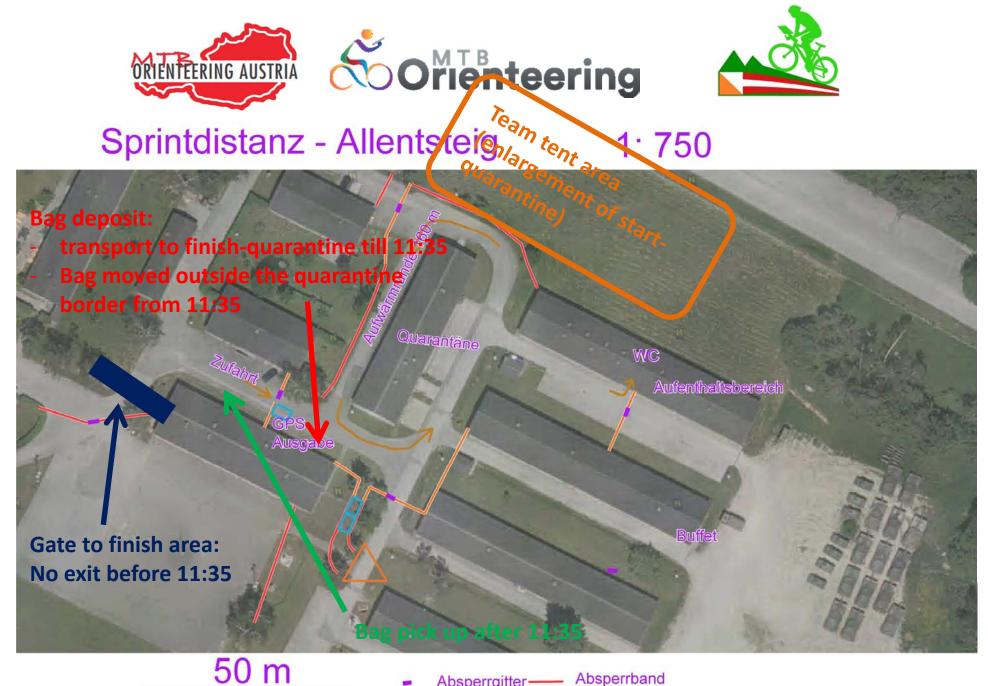

|          |         |
| Courses      | Length  | Climb | No. of   | Winning |
|              | (ideal) |       | controls | times   |
| W21          | 8,5 km  | 50 m  | 23       | 20 - 25 |
| M21          | 9,9 km  | 65 m  | 30       | 20 - 25 |
| W20          | 6,1 km  | 35 m  | 18       | 16 - 20 |
| M20          | 7,5 km  | 45 m  | 24       | 16 - 20 |
| W17          | 6.0 km  | 30 m  | 16       | 15 - 20 |
| M17          | 7,1 km  | 40 m  | 21       | 15 - 20 |







Symbol 402 Open land with scattered trees. This is used with orange dotes. You can ride thought this area (special symbol)







Steps are marked on map (special symbol)





Electric fence is not allowed to pass







#### 307 Water channel can be up to 1 meter deep







Tower is only marked with a black cross





Absperrband Absperrgitter-Absperrnetz Zelt





#### Sprintdistanz - Allentsteig



1:750





# Thank you for coming