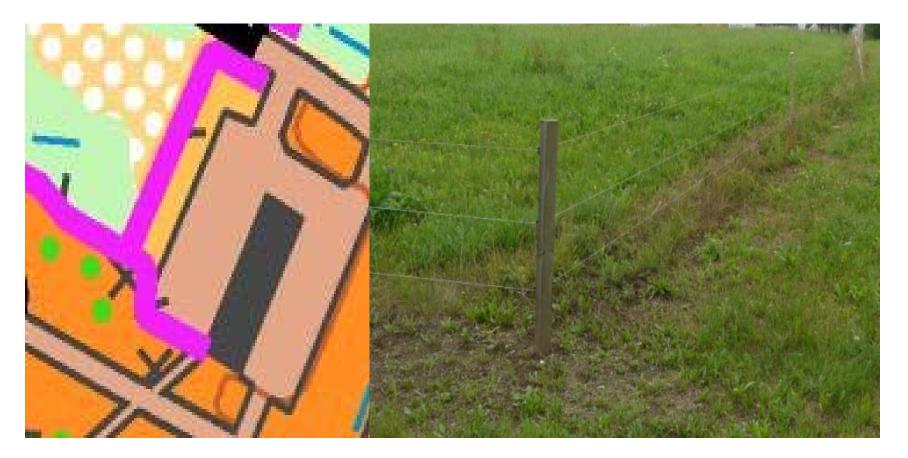

Symbol 402 Open land with scattered trees. This is used with orange dotes. You can ride thought this area (special symbol)

Steps are marked on map (special symbol)

Electric fence is not allowed to pass